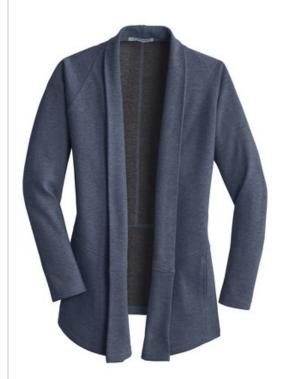

# Port Authority<sup>®</sup> Ladies Interlock Cardigan. L807

This lightweight, dual-color cardigan layers beautifully and has a timeless appeal. An open front and front and back seaming details at the waist give it sophistication.

- 7.5-ounce, 60/40 cotton/poly
- Shawl collar
- Raglan sleeves
- Side seam pockets