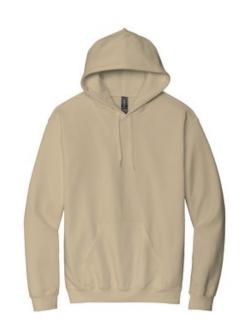

### Gildan<sup>®</sup> Softstyle<sup>®</sup> Pullover Hooded Sweatshirt SF500

- 8.4-ounce, 80/20 ring spun cotton/poly
- Two-end ring spun cotton face fabric
- Two-piece dyed-to-match jersey fabric-lined hood
- Double-needle hem and topstitching on outside of hood
- seam
- 3/8-inch flat drawcords
- Dropped shoulder
- 1x1 rib knit with spandex cuffs and bottom band
- Tubular body
- Classic fit
- Tearaway label
- Select colors up to 5XL